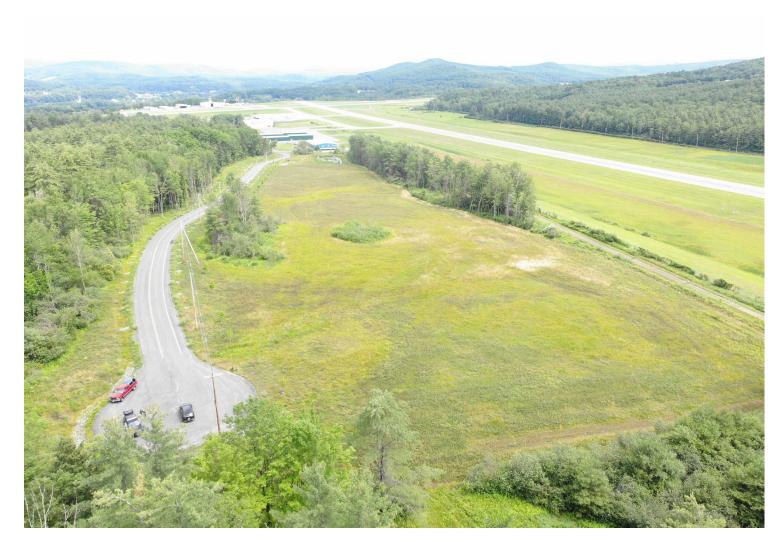

a high-quality center for early learning and education workforce development that provides a positive social and environmental impact for communities of the Upper Valley.





### **GUIDING PRINCIPLES**

### Program

- Provide early learning and school-age programming for 200 children in the Upper Valley
- Provide a Training area to support workforce development

### Design

- Exceed space requirements; Design using NAEYC recommended standards
- Support creative and nature-based early learning
- Build in future flexibility
- Prioritize Safety + Security
- The unique nature of the site will inform the design

### Sustainability

- High performance standards will serve the City's sustainability goals
- The building and site will serve as tools to educate children and the public



## SITE





## SITE





## RECREATION AND PUBLIC LANDSCAPES

















## **SITE PLAN**





## **FLOOR PLAN**

**SCALE: 1" = 30'** 

# TOTAL INTERIOR AREA 23,400 SF

(including walls, not including porches)

Program Space - 15,300 sf Circulation - 5,300 sf (35% of Program)

Community Support

Administration

Training

Infant

Toddler

Pre-School

School Age







## **INSPIRATION**











## **ENTRANCE RENDERING**



EARLY LEARNING CENTER OF THE UPPER VALLEY PLANNH CONFERENCE - 9/26/23



## **COURTYARD RENDERING**



EARLY LEARNING CENTER OF THE UPPER VALLEY PLANNH CONFERENCE - 9/26/23





# Early Learning Center of the Upper Valley

### **City of Lebanon**

#### **CONCEPT DESIGN**

**September 26, 2023**