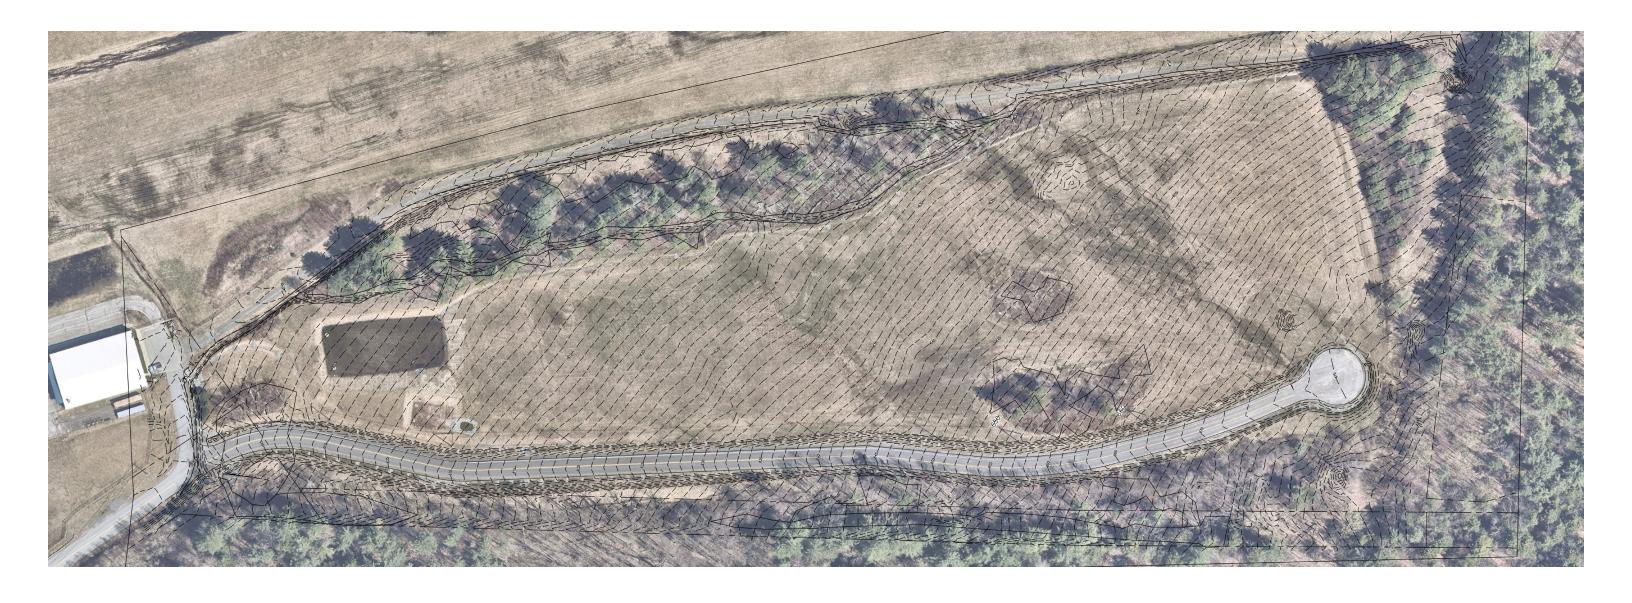

ty center for early learning and education workforce development that provides a positive social and environmental impact for communities of the Upper Valley.





### **GUIDING PRINCIPLES**

### Program

- Provide early learning and school-age programming for 200 children in the Upper Valley
- Provide a Training area to support workforce development

### Design

- Exceed space requirements; Design using NAEYC recommended standards
- Support creative and nature-based early learning
- Build in future flexibility
- Prioritize Safety + Security
- The unique nature of the site will inform the design

### Sustainability

- High performance standards will serve the City's sustainability goals
- The building and site will serve as tools to educate children and the public



## SITE





## SITE





## RECREATION AND PUBLIC LANDSCAPES

















## **SITE PLAN**





## **FLOOR PLAN**

**SCALE: 1" = 30'** 

# TOTAL INTERIOR AREA 23,400 SF

(including walls, not including porches)

Program Space - 15,300 sf Circulation - 5,300 sf (35% of Program)

Community Support

Administration

Training

Infant

Toddler

Pre-School

School Age







## **INSPIRATION**











## **ENTRANCE RENDERING**



EARLY LEARNING CENTER OF THE UPPER VALLEY PLANNH CONFERENCE - 9/26/23



## **COURTYARD RENDERING**



EARLY LEARNING CENTER OF THE UPPER VALLEY PLANNH CONFERENCE - 9/26/23





# Early Learning Center of the Upper Valley

### **City of Lebanon**

#### **CONCEPT DESIGN**

**September 26, 2023**