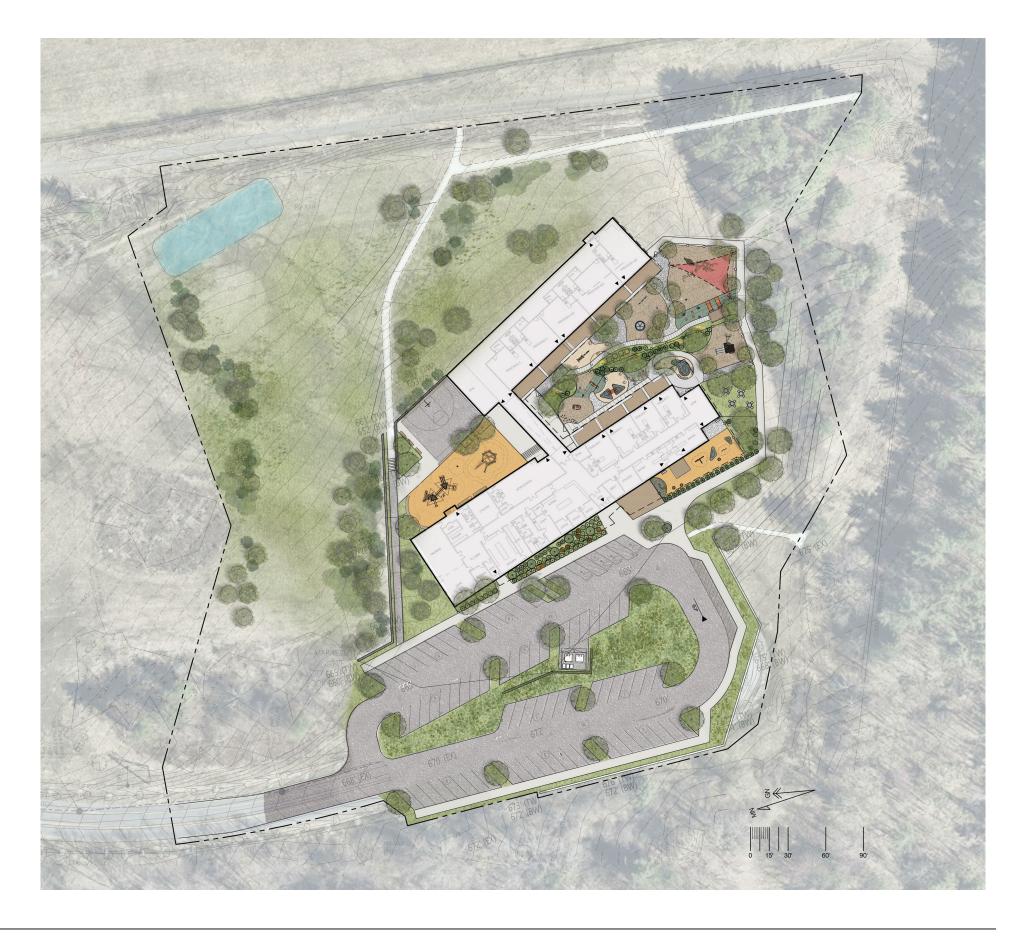

des a positive social and environmental impact for communities of the Upper Valley.





### **GUIDING PRINCIPLES**

### Program

- Provide early learning and school-age programming for 200 children in the Upper Valley
- Provide a Training area to support workforce development

### Design

- Exceed space requirements; Design using NAEYC recommended standards
- Support creative and nature-based early learning
- Build in future flexibility
- Prioritize Safety + Security
- The unique nature of the site will inform the design

### Sustainability

- High performance standards will serve the City's sustainability goals
- The building and site will serve as tools to educate children and the public



## SITE





## SITE





## RECREATION AND PUBLIC LANDSCAPES

















## **SITE PLAN**





## **FLOOR PLAN**

**SCALE: 1" = 30'** 

# TOTAL INTERIOR AREA 23,400 SF

(including walls, not including porches)

Program Space - 15,300 sf Circulation - 5,300 sf (35% of Program)

Community Support

Administration

Training

Infant

Toddler

Pre-School

School Age







## **INSPIRATION**











## **ENTRANCE RENDERING**



EARLY LEARNING CENTER OF THE UPPER VALLEY PLANNH CONFERENCE - 9/26/23



## **COURTYARD RENDERING**



EARLY LEARNING CENTER OF THE UPPER VALLEY PLANNH CONFERENCE - 9/26/23





# Early Learning Center of the Upper Valley

### **City of Lebanon**

#### **CONCEPT DESIGN**

**September 26, 2023**