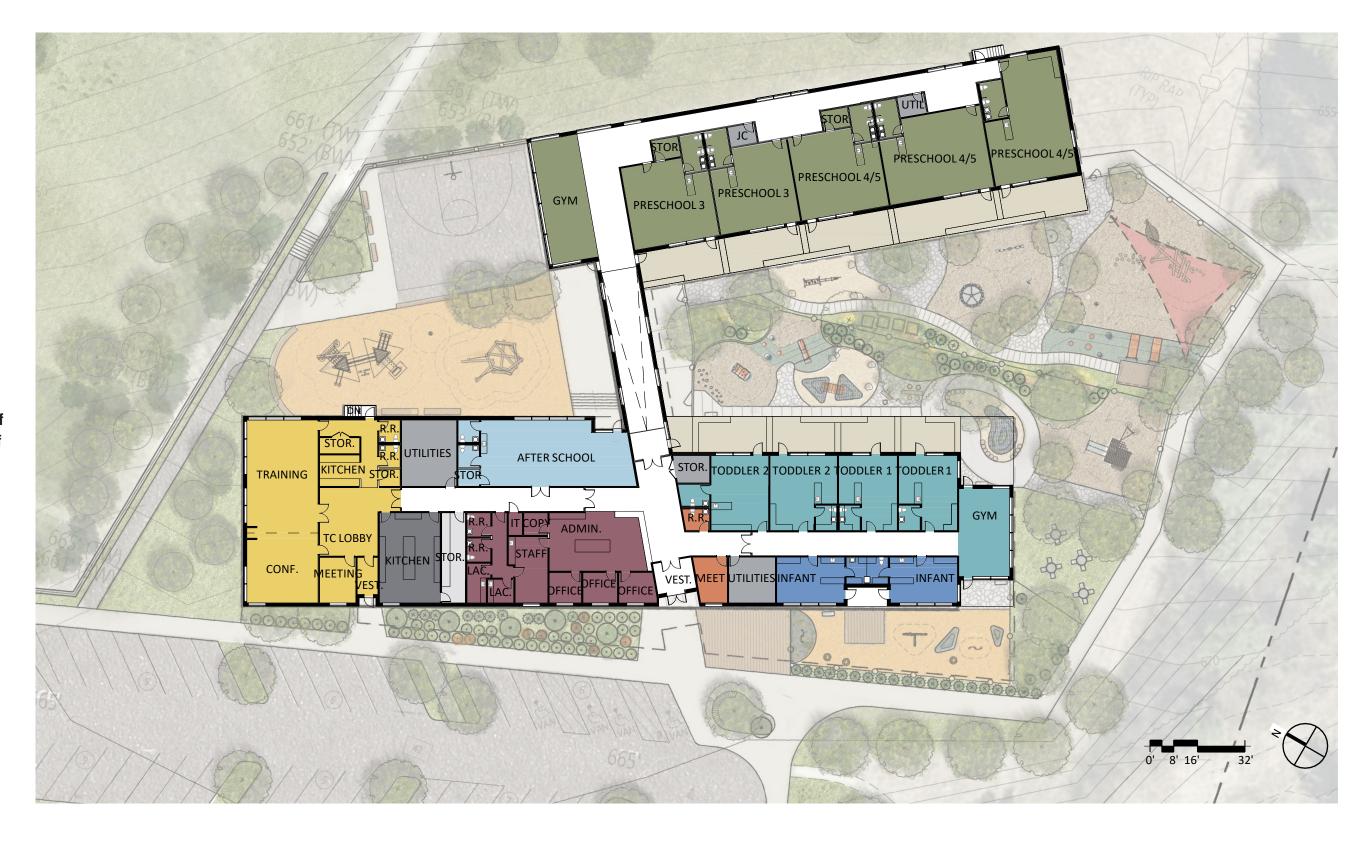

## **FLOOR PLAN**

**SCALE: 1" = 30'** 

# TOTAL INTERIOR AREA 23,400 SF

(including walls, not including porches)

Program Space - 15,300 sf Circulation - 5,300 sf (35% of Program)

Community Support

Administration

Training

Infant

Toddler

Pre-School

School Age