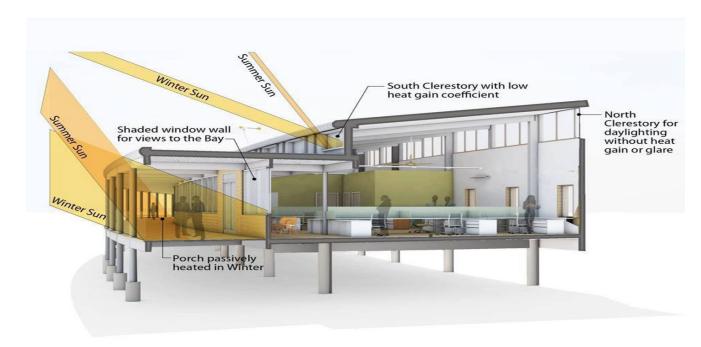

### Sustainability

- High performance standards will serve the City's sustainability goals
- The building and site will serve as tools to educate children and the public